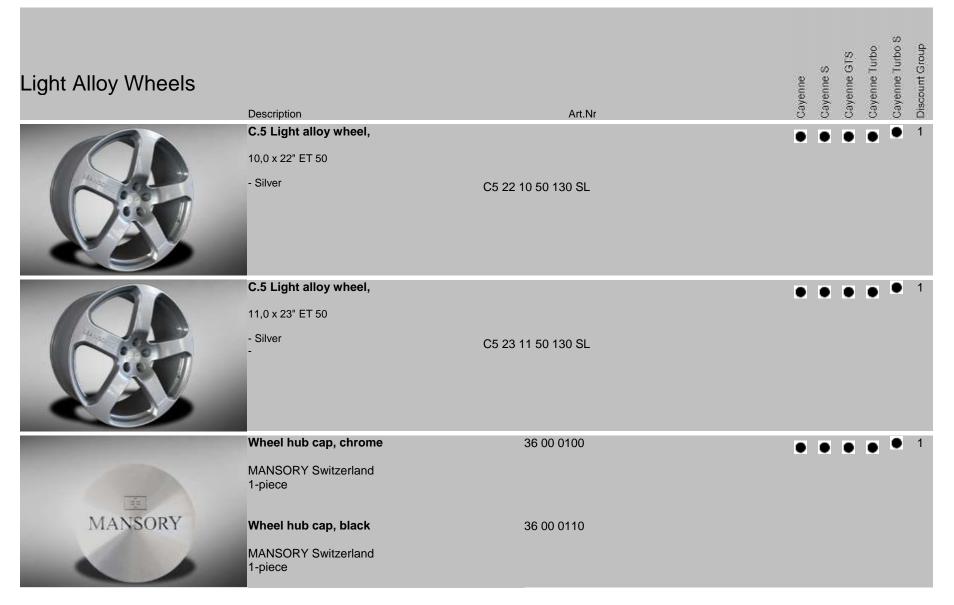

M14,<br>20x Knurl-bolt M14, |            |                          |
| 000 10 | 20x Alu-Wheel-Nut                                   |            |                          |

|        | 23 inch Adapter kit                                                      | 17 955 025 | • • • • <sup>•</sup> 1 |
|--------|--------------------------------------------------------------------------|------------|------------------------|
| 000    | 4 parts set, with assembling kit                                         |            |                        |
| 000    | FA: 17 mm wheel spacer<br>RA: 25 mm wheel spacer                         |            |                        |
| 000 11 | inclusive 20x Cone-bolt M14,<br>20x Knurl-bolt M14,<br>20x Alu-Wheel-Nut |            |                        |











| Performance Upgrade | Description                                                                   | Art.Nr     | Cayenne | Cayenne S | Cayenne GTS | Cayenne Turbo | Cayenne Turbo S | Discount Group |
|---------------------|-------------------------------------------------------------------------------|------------|---------|-----------|-------------|---------------|-----------------|----------------|
|                     | MANSORY Power Kit,<br>Performance upgrade by 50 PS & 120 NM                   | 51 51 0550 | x       | X         | X           |               | x               | 2              |
|                     | MANSORY Power Kit,<br>Performance upgrade by 25 PS & 80 NM                    | 51 51 0575 | X       | X         | X           | X             | •