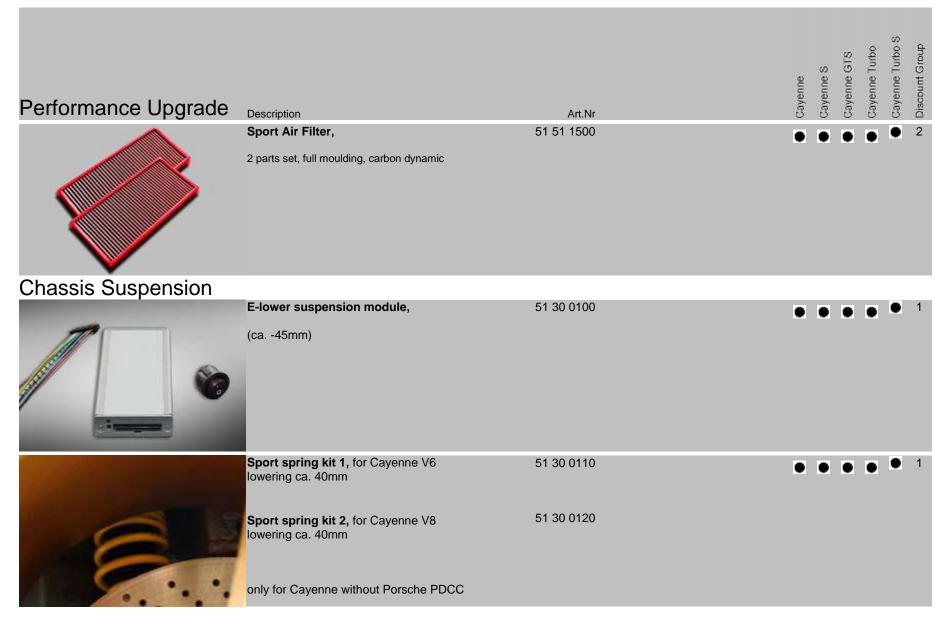

| Performance Upgrade | Description                                                                   | Art.Nr     | Cayenne | Cayenne S | Cayenne GTS | Cayenne Turbo | Cayenne Turbo S | Discount Group |
|---------------------|-------------------------------------------------------------------------------|------------|---------|-----------|-------------|---------------|-----------------|----------------|
|                     | MANSORY Power Kit,<br>Performance upgrade by 50 PS & 120 NM                   | 51 51 0550 | x       | X         | X           |               | x               | 2              |
|                     | MANSORY Power Kit,<br>Performance upgrade by 25 PS & 80 NM                    | 51 51 0575 | X       | X         | X           | X             | •               | 2              |
|                     | MANSORY Power Kit,<br>Turbo Charger Upgrade,<br>Performance upgrade by 120 PS | 51 51 1550 | X       | X         | X           |               |                 | 2              |