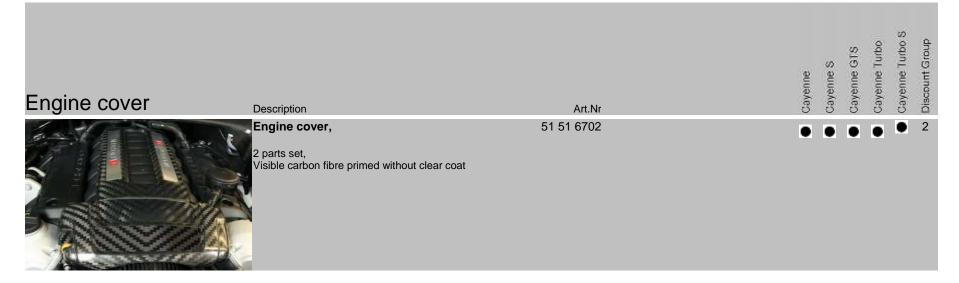

| Exterior | Description                                                                                       | Art.Nr     | Cavenne | Cayenne S | Cayenne GTS | Cayenne Turbo | Cayenne Turbo S | Discount Group |
|----------|---------------------------------------------------------------------------------------------------|------------|---------|-----------|-------------|---------------|-----------------|----------------|
|          | Engine Bonnet II Exposed,<br>Visible carbon fibre primed without clear coat                       | 51 51 0920 | •       | •         | ٠           | ٠             | •               | 2              |
|          | Engine Bonnet II Primed,<br>Primed not visible carbon fibre without clear coat                    | 51 51 P920 |         |           |             |               |                 |                |
|          | Engine Bonnet I Exposed,<br>Visible carbon fibre primed without clear coat                        | 51 51 0900 | •       | •         | •           | •             | •               | 2              |
|          | Engine Bonnet I Primed,<br>Primed not visible carbon fibre without clear coat                     | 51 51 P900 |         |           |             |               |                 |                |
|          | Headlight Cover,<br>2 parts set – left & right,<br>Visible carbon fibre primed without clear coat | 51 51 0520 |         |           | •           |               | •               | 2              |