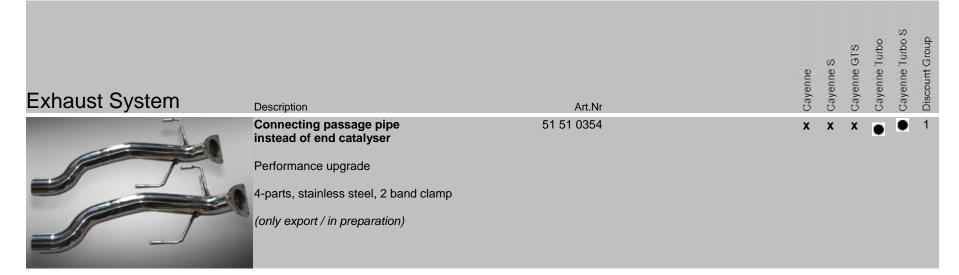

| Exhaust System | Description                                                                                                                                                                                                           | Art.Nr     | Cayenne | Cayenne S | Cayenne GTS | Cayenne Turbo | Cayenne Turbo S | Discount Group |
|----------------|-----------------------------------------------------------------------------------------------------------------------------------------------------------------------------------------------------------------------|------------|---------|-----------|-------------|---------------|-----------------|----------------|
|                | <b>Exhaust system with throttle control,</b><br>consisting of:<br>Sport muffler (stainless steel)<br>and 2x double pipe clamp                                                                                         | 51 51 0350 | •       | ٠         | ٠           | X             | X               | 1              |
|                | Exhaust system with throttle control,<br>consisting of:<br>Sport muffler (stainless steel)<br>and 2x double pipe clamp<br>both exhaust systems need either remote control<br>(51510360) or manual control (51510362). | 51 51 0352 | x       | x         | x           | •             | •               |                |
|                | Remote control<br>for exhaust system with throttle module,<br>Key fob design                                                                                                                                          | 51 51 0360 | X       | x         | x           | •             | •               | 1              |
|                | Manual control<br>for exhaust system with throttle,<br>Manual control by switch on/off.                                                                                                                               | 51 51 0362 | x       | X         | X           | •             | •               | 1              |