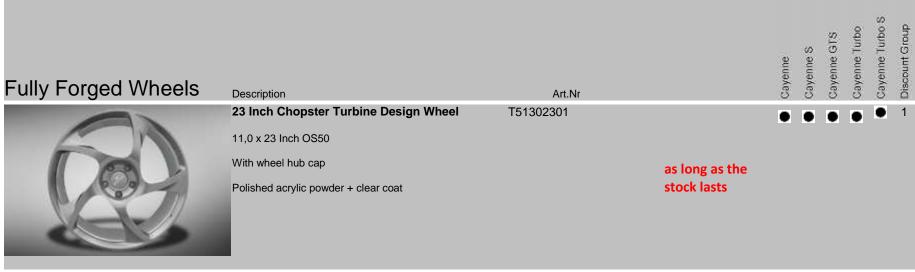

Adaptor Kits

|        | 22 inch Adapter kit                                 | 23 955 035 | • • • • • <sup>•</sup> 1 |
|--------|-----------------------------------------------------|------------|--------------------------|
| 0.0    | 4 parts set, with assembling kit                    |            |                          |
| 000    | FA: 23 mm wheel spacer<br>RA: 35 mm wheel spacer    |            |                          |
| 000    | inclusive 20x Cone-bolt M14,<br>20x Knurl-bolt M14, |            |                          |
| 000 10 | 20x Alu-Wheel-Nut                                   |            |                          |

|        | 23 inch Adapter kit                                                      | 17 955 025 | • • • • <sup>•</sup> 1 |
|--------|--------------------------------------------------------------------------|------------|------------------------|
| 000    | 4 parts set, with assembling kit                                         |            |                        |
| 000    | FA: 17 mm wheel spacer<br>RA: 25 mm wheel spacer                         |            |                        |
| 000 11 | inclusive 20x Cone-bolt M14,<br>20x Knurl-bolt M14,<br>20x Alu-Wheel-Nut |            |                        |