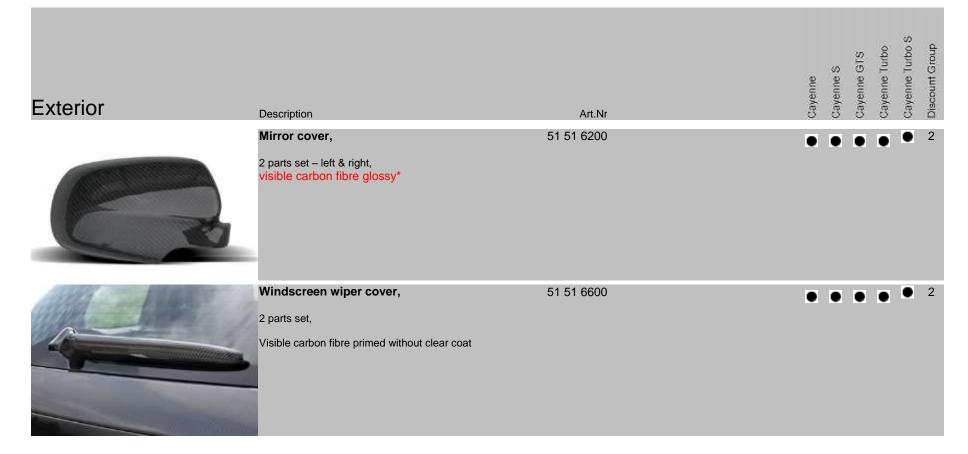

| Exterior | Description                                                                                                                                                                                                                                                              | Art Ne               | Gayenne | Cayenne S | Cayenne GTS | Cayenne Turbo | Cayenne Turbo S | Discount Group |
|----------|--------------------------------------------------------------------------------------------------------------------------------------------------------------------------------------------------------------------------------------------------------------------------|----------------------|---------|-----------|-------------|---------------|-----------------|----------------|
|          | Carbon fibre cover for splitter                                                                                                                                                                                                                                          | Art.Nr<br>51 51 0010 | •       |           |             | •             | •               | 2              |
|          | Situated at the middle front lip                                                                                                                                                                                                                                         |                      |         |           |             |               |                 |                |
|          | Carbon fibre cover for rear diffusor,                                                                                                                                                                                                                                    | 51 51 0310           | •       | •         | •           | •             | •               | 2              |
|          | Visible carbon fibre primed without clear coat                                                                                                                                                                                                                           |                      |         |           |             |               |                 |                |
|          | Side skirt Set with light`s,                                                                                                                                                                                                                                             | 51 51 0610           | •       | ٠         | •           | •             | •               | 2              |
|          | 2 parts set – left & right, PU-RIM, primed not visible<br>carbon fibre without clear coat, with integrated LEDs 4<br>parts<br>*series vehicles without side skirts need an<br>extra original installation kit, please order<br>from Porsche AG, Part-No.: 955 559 82 100 |                      |         |           |             |               |                 |                |
|          | Roof spoiler "Chopster-Look",                                                                                                                                                                                                                                            | 51 51 0800           | •       | •         | •           | •             | •               | 1              |
|          | PUR, primed not visible carbon fibre without clear coat, with integrated LED brake light                                                                                                                                                                                 |                      |         |           |             |               |                 |                |
|          | Roof spoiler "Chopster-Look",                                                                                                                                                                                                                                            | 51 51 0802           | •       | ٠         | ٠           | •             | •               | 2              |
|          | Visible carbon fibre primed without clear coat, with integrated LED brake light                                                                                                                                                                                          |                      |         | / D 0     |             |               | 0               |                |