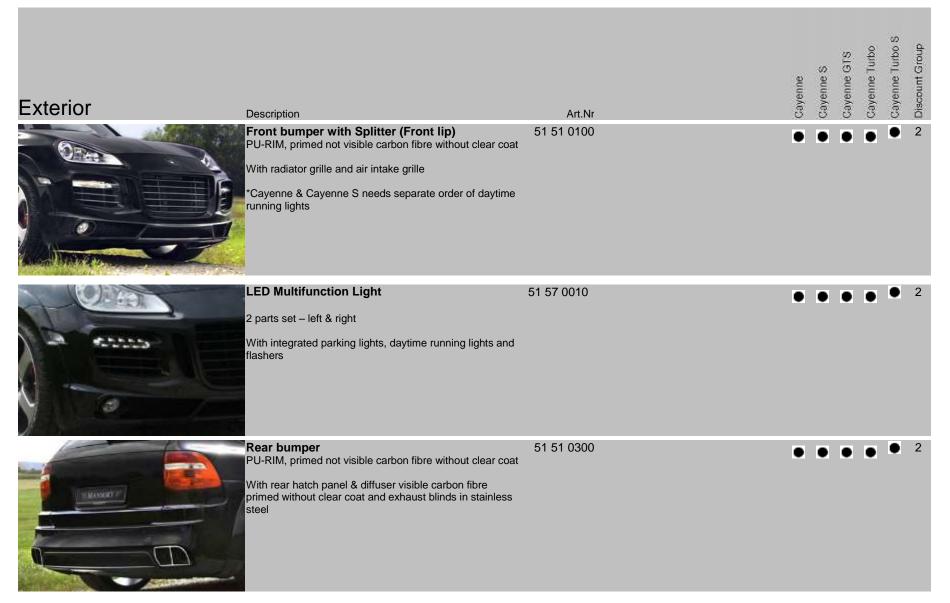

| Exterior | Description                                                                                                                                                                                                                                                | Art.Nr     | Cayenne<br>Cayenne S<br>Cayenne GTS<br>Cayenne Turbo<br>Cayenne Turbo S<br>Discount Group |
|----------|------------------------------------------------------------------------------------------------------------------------------------------------------------------------------------------------------------------------------------------------------------|------------|-------------------------------------------------------------------------------------------|
|          | Side skirt Set,<br>2 parts set – left & right, PU-RIM, primed not visible<br>carbon fibre without clear coat<br>*series vehicles without side skirts need an<br>extra original installation kit, please order<br>from Porsche AG, Part-No.: 955 559 82 100 | 51 51 0600 |                                                                                           |
|          | Fender Wing Extension,<br>2 parts set – left & right, PU-RIM, primed not visible<br>carbon fibre without clear coat                                                                                                                                        | 51 31 0400 | 2                                                                                         |
|          | SOFT KIT SET<br>- Front bumper with Splitter (Front lip)<br>- LED Multifunction Light<br>- Rear bumper<br>- Side skirt Set                                                                                                                                 | 51 51 0S01 | ••••2                                                                                     |
|          | Wide body KIT SET<br>- Front bumper with Splitter (Front lip)<br>- LED Multifunction Light<br>- Rear bumper<br>- Side skirt Set<br>- Fender Wing Extension                                                                                                 | 51 51 0W01 |                                                                                           |