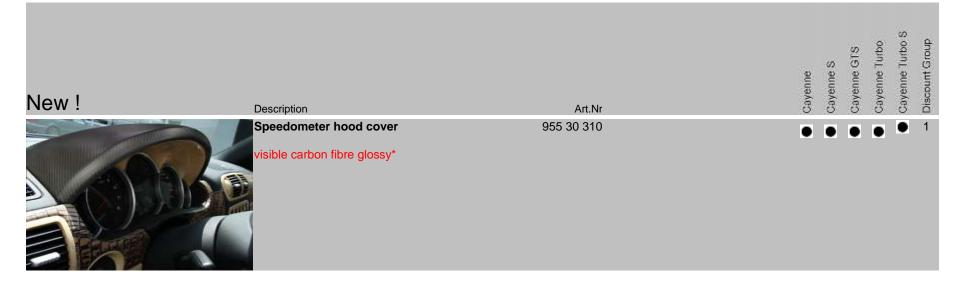

| Interior | Description                                                                                                                                                                                                                       | Art.Nr                                                                           | Cayenne | Cayenne S | Cayenne GTS | Cayenne Turbo | Cayenne Turbo S | Discount Group |
|----------|-----------------------------------------------------------------------------------------------------------------------------------------------------------------------------------------------------------------------------------|----------------------------------------------------------------------------------|---------|-----------|-------------|---------------|-----------------|----------------|
|          | Sport-Steering wheel,<br>in conversion of original steering wheel<br>leather / leather<br>leather / alcantara<br>leather / carbonfibre<br>leather / wood<br>leather / aluminium<br>leather / piano lacquer<br>Deposit- Conversion | 955 30 1L0<br>955 30 1A0<br>955 30 1C0<br>955 30 1W0<br>955 30 1M0<br>955 30 1P0 |         | ٠         | •           | •             |                 | 1              |
|          | Airbag unit in leather<br>leather<br>alcantara                                                                                                                                                                                    | <u>955_</u> 3L_ <u>000</u><br><u>955_3</u> A_000                                 | •       | •         | •           | •             |                 | 1              |