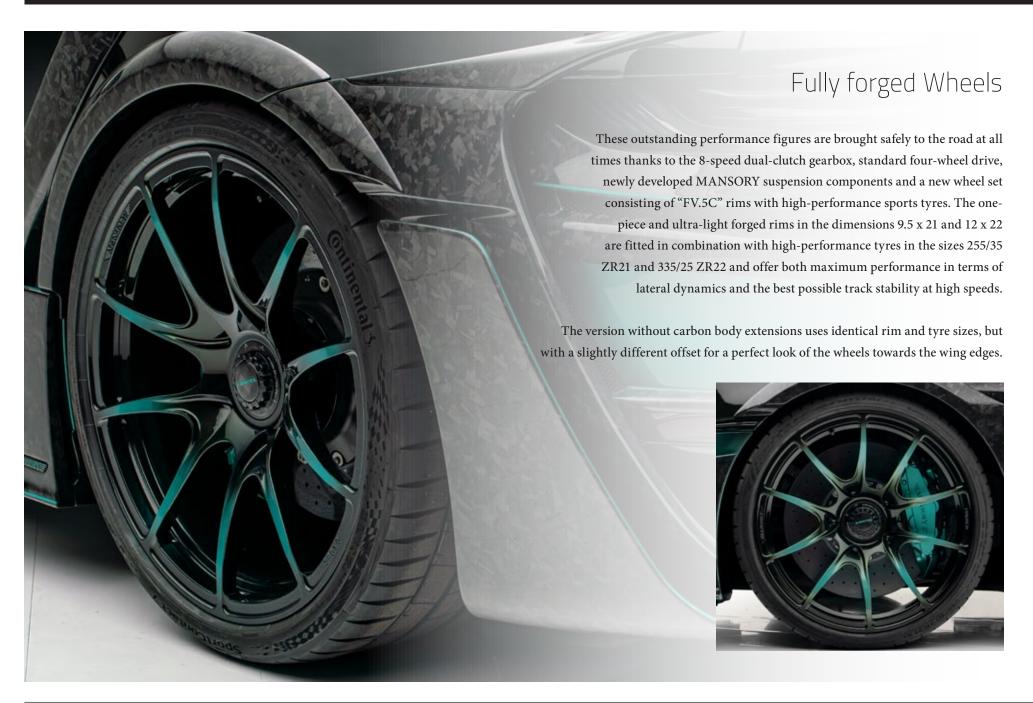

## Exterior with new designed carbon coachbuild:

- Front Bumper with front lip
- The integrated LED light in the front bumper with the function DRL and indicator light
- Side skirts
- Wide body extension
- Rear bumper with diffuser
- Aerodynamic roof scope
- Performance engine hood with airintake
- Perfomance rear spoiler
- CNC milled exhaust triple tips with performance exhaust
- FV.5C fully forged wheels with central lock FA: 9,5x21 inch / RA: size 12x22 inch,