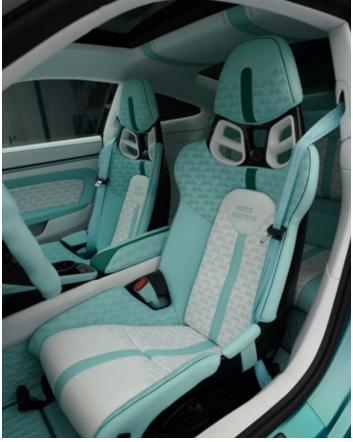

## <u>Completely individual refinement</u> <u>of following interior parts:</u>

- Dashboard
- Customized steering wheel with carbon shift paddles
- Aluminum race pedals
- Illuminated sill plates with MANSORY Logo
- Specially perforated seats
- Interior trim dashboard for doors, dashboard, middle console
- Seatbelt with MANSORY logo