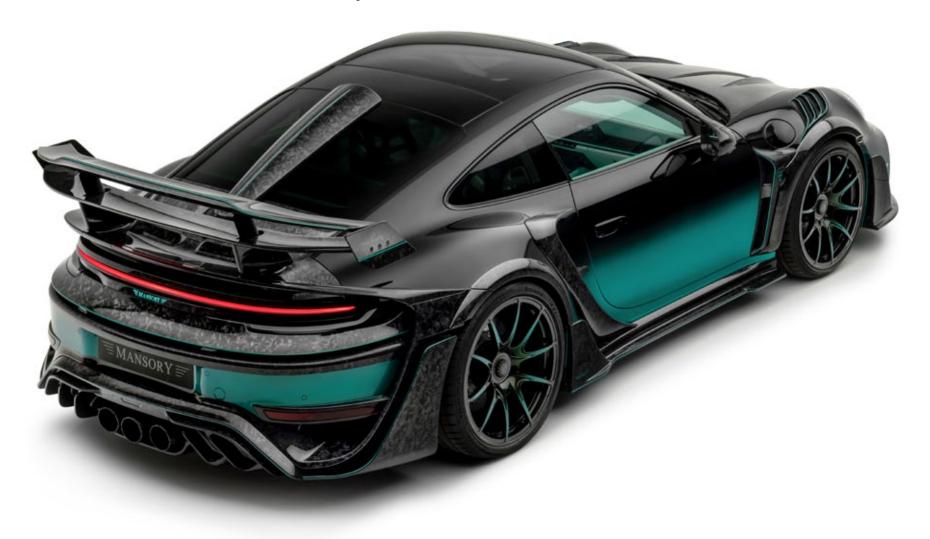

The newly developed diffuser is responsible for perfect guidance of the airflow underneath the vehicle and, for increased downforce on the rear axle, the large

retractable rear spoiler, also completely new, in cooperation with the rear apron, which has also been redesigned and generates additional downforce. The rear apron as such is partly painted and partly finished in visible carbon.

A completely new 3-pipe exhaust system rounds off the rear view harmoniously and extremely powerfully.

precisely embroidered MANSORY logos elegantly round off the fully comprehensive refinement in the interior.