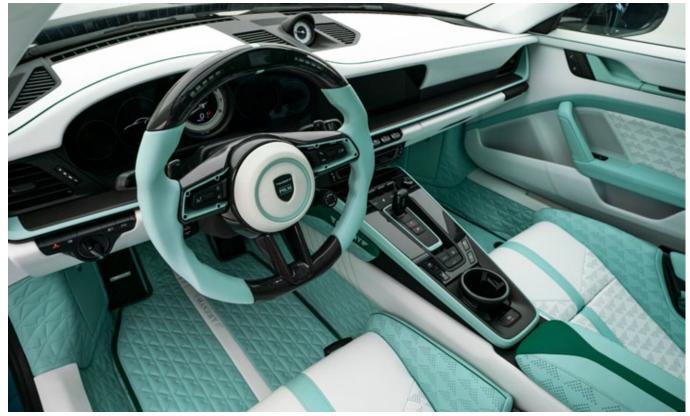

## <u>Completely individual refinement</u> <u>of following interior parts:</u>

- Dashboard
- Customized steering wheel with carbon shift paddles
- Aluminum race pedals
- Illuminated sill plates with MANSORY Logo
- Specially perforated seats
- Interior trim dashboard for doors, dashboard, middle console
- Seatbelt with MANSORY logo