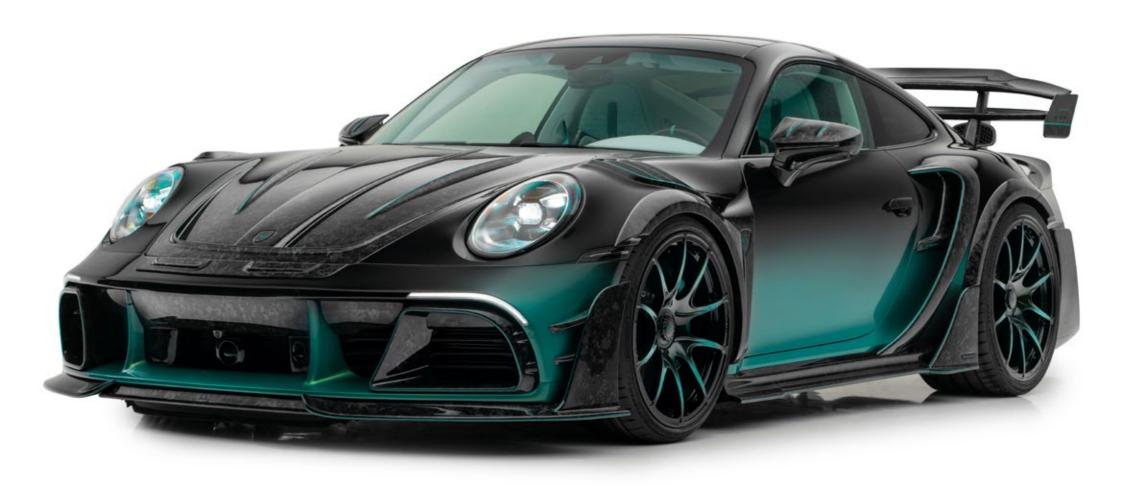

**OVERVIEW** 

The P9LM MANSORY EVO 900 customization programme for **Porsche 911 TURBO S** 

The front bonnet of the MANSORY P9LM EVO 900 is completely finished in visible carbon and finds its visual continuation in the upper part of the apron. In the side view, striking sills show the unmistakable signature of MANSORY. Ventilation outlets for the wheel arches integrated into the top of the wings and body extensions on the wheel arches all around, also manufactured in visible carbon, complete the

imposing appearance of the MANSORY P9LM EVO 900 from the side and bear witness to its origins in motorsport and the desire to optimise aerodynamics.

On request, the MANSORY P9LM EVO 900 can also be delivered without body extensions and then remains identical in width as the standard vehicle.

## Exterior with new designed carbon coachbuild:

- Front Bumper with front lip
- The integrated LED light in the front bumper with the function DRL and indicator light
- Side skirts
- Wide body extension
- Rear bumper with diffuser
- Aerodynamic roof scope
- Performance engine hood with airintake
- Perfomance rear spoiler
- CNC milled exhaust triple tips with performance exhaust
- FV.5C fully forged wheels with central lock FA: 9,5x21 inch / RA: size 12x22 inch,