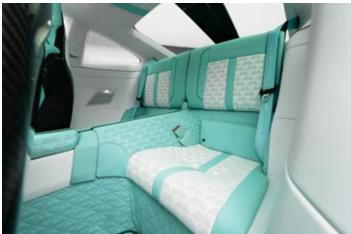

## <u>Completely individual refinement</u> <u>of following interior parts:</u>

- Dashboard
- Customized steering wheel with carbon shift paddles
- Aluminum race pedals
- Illuminated sill plates with MANSORY Logo
- Specially perforated seats
- Interior trim dashboard for doors, dashboard, middle console
- Seatbelt with MANSORY logo