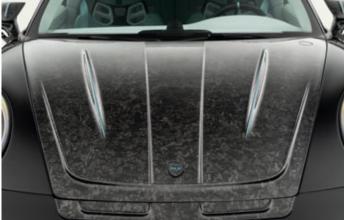

**OVERVIEW** 

The P9LM MANSORY EVO 900 customization programme for **Porsche 911 TURBO S** 

The front bonnet of the MANSORY P9LM EVO 900 is completely finished in visible carbon and finds its visual continuation in the upper part of the apron. In the side view, striking sills show the unmistakable signature of MANSORY. Ventilation outlets for the wheel arches integrated into the top of the wings and body extensions on the wheel arches all around, also manufactured in visible carbon, complete the

## Exterior with new designed carbon coachbuild:

- Front Bumper with front lip
- The integrated LED light in the front bumper with the function DRL and indicator light
- Side skirts
- Wide body extension
- Rear bumper with diffuser
- Aerodynamic roof scope
- Performance engine hood with airintake
- Perfomance rear spoiler
- CNC milled exhaust triple tips with performance exhaust
- FV.5C fully forged wheels with central lock FA: 9,5x21 inch / RA: size 12x22 inch,