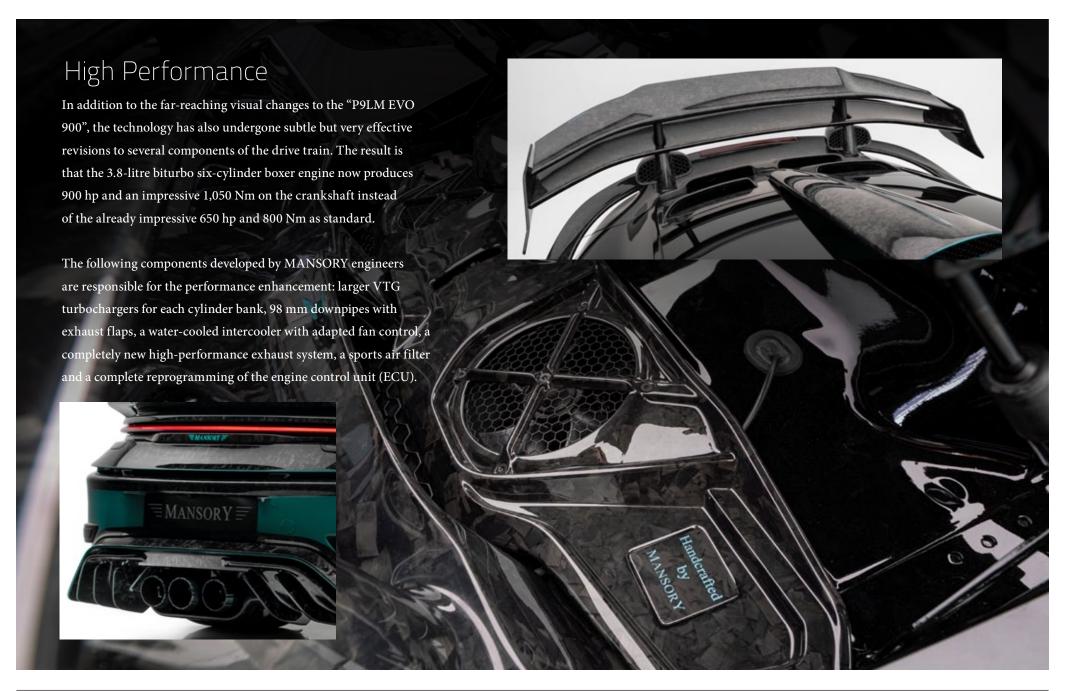

## High performance P9LM EVO 900

- 900 hp and an impressive 1,050 Nm on the crankshaft instead of the already impressive 650 hp and 800 Nm as standard.
- 89 mm downpipes with exhaust flaps
- Mansory high performance VTG turbocharger
- Mansory air valve with blow off
- water-cooled intercooler with adapted fan control
- completely new high-performance exhaust system
- sports air filter
- complete reprogramming of the ECU (engine control unit) and TCU(transmission control unit)
- Add steel braided brake hoses on the VA and HA
- Sport suspension the sport suspension from Porsche with 10mm lowering is installed