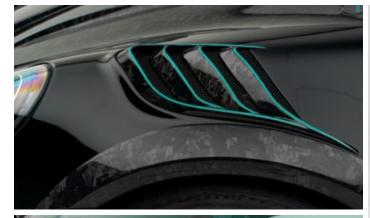

**OVERVIEW** 

The P9LM MANSORY EVO 900 customization programme for **Porsche 911 TURBO S** 

The front bonnet of the MANSORY P9LM EVO 900 is completely finished in visible carbon and finds its visual continuation in the upper part of the apron. In the side view, striking sills show the unmistakable signature of MANSORY. Ventilation outlets for the wheel arches integrated into the top of the wings and body extensions on the wheel arches all around, also manufactured in visible carbon, complete the

imposing appearance of the MANSORY P9LM EVO 900 from the side and bear witness to its origins in motorsport and the desire to optimise aerodynamics.

On request, the MANSORY P9LM EVO 900 can also be delivered without body extensions and then remains identical in width as the standard vehicle.