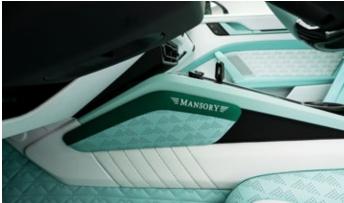

## <u>Completely individual refinement</u> <u>of following interior parts:</u>

- Dashboard
- Customized steering wheel with carbon shift paddles
- Aluminum race pedals
- Illuminated sill plates with MANSORY Logo
- Specially perforated seats
- Interior trim dashboard for doors, dashboard, middle console
- Seatbelt with MANSORY logo