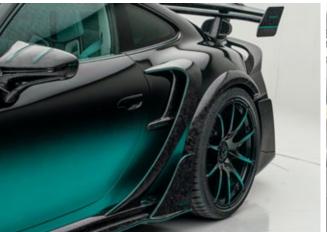

**OVERVIEW** 

The P9LM MANSORY EVO 900 customization programme for **Porsche 911 TURBO S** 

The front bonnet of the MANSORY P9LM EVO 900 is completely finished in visible carbon and finds its visual continuation in the upper part of the apron. In the side view, striking sills show the unmistakable signature of MANSORY. Ventilation outlets for the wheel arches integrated into the top of the wings and body extensions on the wheel arches all around, also manufactured in visible carbon, complete the

imposing appearance of the MANSORY P9LM EVO 900 from the side and bear witness to its origins in motorsport and the desire to optimise aerodynamics.

On request, the MANSORY P9LM EVO 900 can also be delivered without body extensions and then remains identical in width as the standard vehicle.

## Exterior with new designed carbon coachbuild:

- Front Bumper with front lip
- The integrated LED light in the front bumper with the function DRL and indicator light
- Side skirts
- Wide body extension
- Rear bumper with diffuser
- Aerodynamic roof scope
- Performance engine hood with airintake
- Perfomance rear spoiler
- CNC milled exhaust triple tips with performance exhaust
- FV.5C fully forged wheels with central lock FA: 9,5x21 inch / RA: size 12x22 inch,