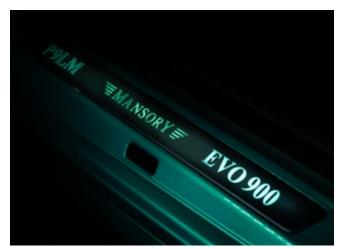

## <u>Completely individual refinement</u> <u>of following interior parts:</u>

- Dashboard
- Customized steering wheel with carbon shift paddles
- Aluminum race pedals
- Illuminated sill plates with MANSORY Logo
- Specially perforated seats
- Interior trim dashboard for doors, dashboard, middle console
- Seatbelt with MANSORY logo