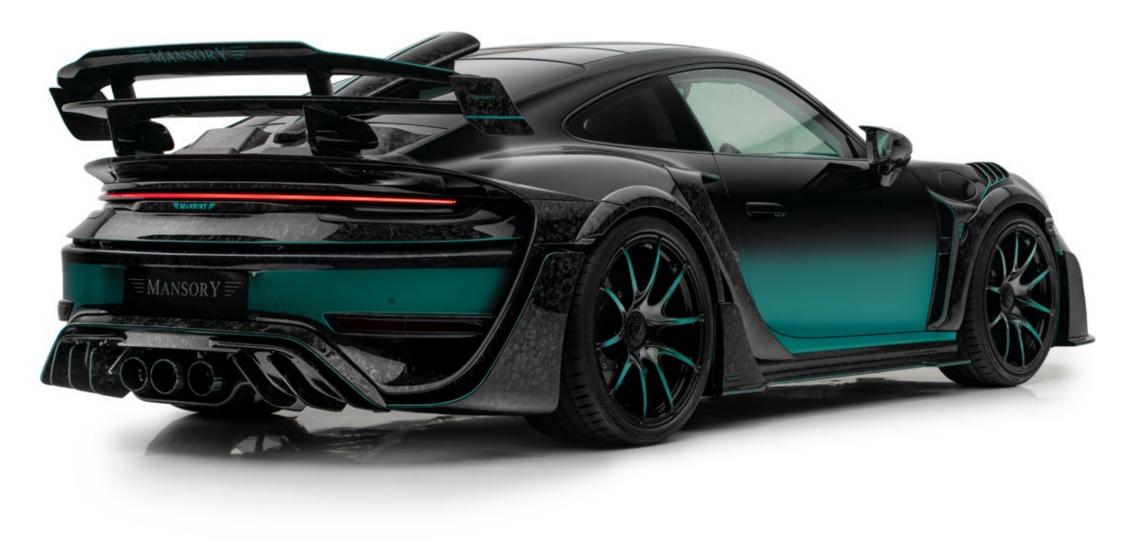

The air intakes in the rear side panel are framed by large air inlets made of visible carbon and, in conjunction with the additional intake scoop on the rear window, ensure that sufficient fresh air flows to the engine in every driving condition.

The newly developed diffuser is responsible for perfect guidance of the airflow underneath the vehicle and, for increased downforce on the rear axle, the large

retractable rear spoiler, also completely new, in cooperation with the rear apron, which has also been redesigned and generates additional downforce. The rear apron as such is partly painted and partly finished in visible carbon.

A completely new 3-pipe exhaust system rounds off the rear view harmoniously and extremely powerfully.

precisely embroidered MANSORY logos elegantly round off the fully comprehensive refinement in the interior.