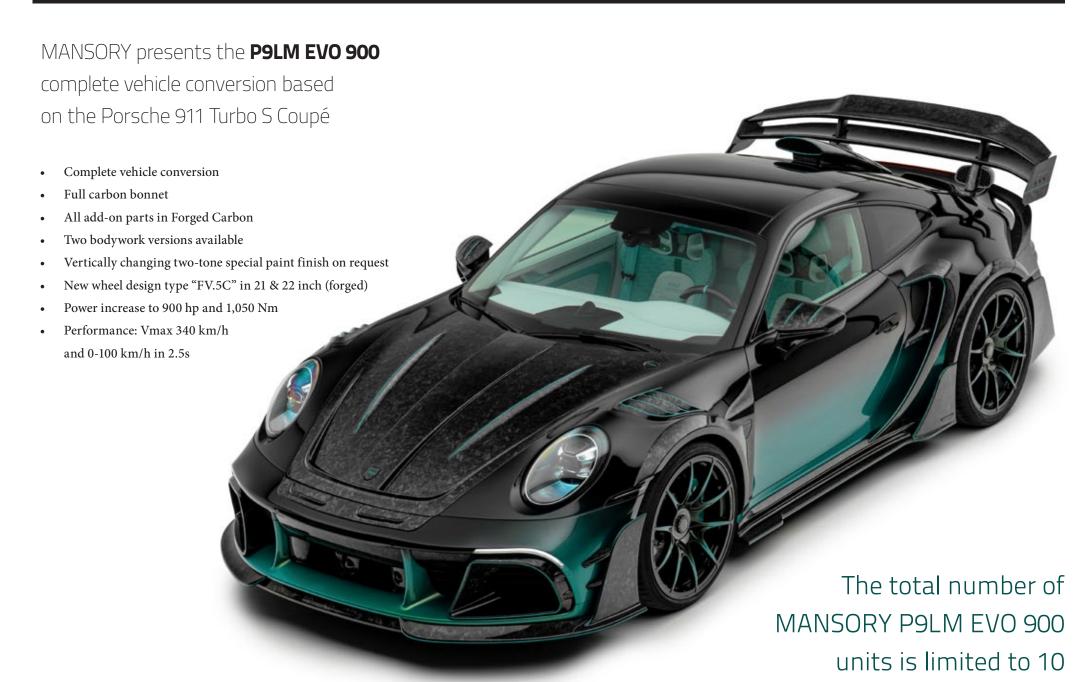

**OVERVIEW** 

The P9LM MANSORY EVO 900 customization programme for **Porsche 911 TURBO S** 

The front bonnet of the MANSORY P9LM EVO 900 is completely finished in visible carbon and finds its visual continuation in the upper part of the apron. In the side view, striking sills show the unmistakable signature of MANSORY. Ventilation outlets for the wheel arches integrated into the top of the wings and body extensions on the wheel arches all around, also manufactured in visible carbon, complete the

## Exterior with new designed carbon coachbuild:

- Front Bumper with front lip
- The integrated LED light in the front bumper with the function DRL and indicator light
- Side skirts
- Wide body extension
- Rear bumper with diffuser
- Aerodynamic roof scope
- Performance engine hood with airintake
- Perfomance rear spoiler
- CNC milled exhaust triple tips with performance exhaust
- FV.5C fully forged wheels with central lock FA: 9,5x21 inch / RA: size 12x22 inch,

## High performance P9LM EVO 900

- 900 hp and an impressive 1,050 Nm on the crankshaft instead of the already impressive 650 hp and 800 Nm as standard.
- 89 mm downpipes with exhaust flaps
- Mansory high performance VTG turbocharger
- Mansory air valve with blow off
- water-cooled intercooler with adapted fan control
- completely new high-performance exhaust system
- sports air filter
- complete reprogramming of the ECU (engine control unit) and TCU(transmission control unit)
- Add steel braided brake hoses on the VA and HA
- Sport suspension the sport suspension from Porsche with 10mm lowering is installed