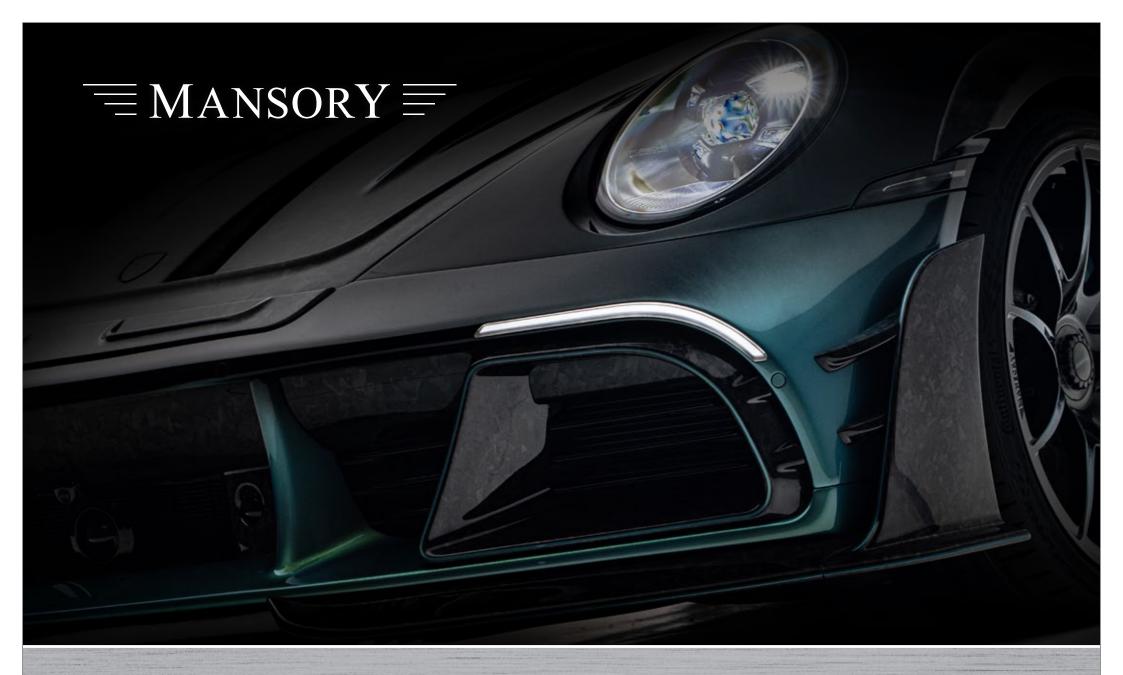

**OVERVIEW** 

The P9LM MANSORY EVO 900 customization programme for **Porsche 911 TURBO S** 

The front bonnet of the MANSORY P9LM EVO 900 is completely finished in visible carbon and finds its visual continuation in the upper part of the apron. In the side view, striking sills show the unmistakable signature of MANSORY. Ventilation outlets for the wheel arches integrated into the top of the wings and body extensions on the wheel arches all around, also manufactured in visible carbon, complete the

The air intakes in the rear side panel are framed by large air inlets made of visible carbon and, in conjunction with the additional intake scoop on the rear window, ensure that sufficient fresh air flows to the engine in every driving condition.