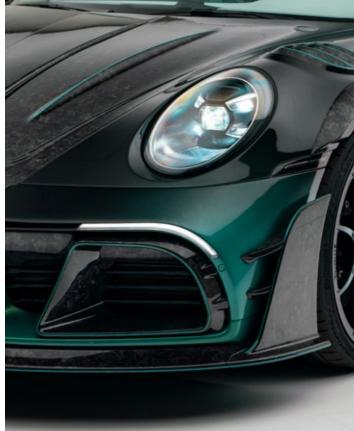

**OVERVIEW** 

The P9LM MANSORY EVO 900 customization programme for **Porsche 911 TURBO S** 

The front bonnet of the MANSORY P9LM EVO 900 is completely finished in visible carbon and finds its visual continuation in the upper part of the apron. In the side view, striking sills show the unmistakable signature of MANSORY. Ventilation outlets for the wheel arches integrated into the top of the wings and body extensions on the wheel arches all around, also manufactured in visible carbon, complete the

## Exterior with new designed carbon coachbuild:

- Front Bumper with front lip
- The integrated LED light in the front bumper with the function DRL and indicator light
- Side skirts
- Wide body extension
- Rear bumper with diffuser
- Aerodynamic roof scope
- Performance engine hood with airintake
- Perfomance rear spoiler
- CNC milled exhaust triple tips with performance exhaust
- FV.5C fully forged wheels with central lock FA: 9,5x21 inch / RA: size 12x22 inch,