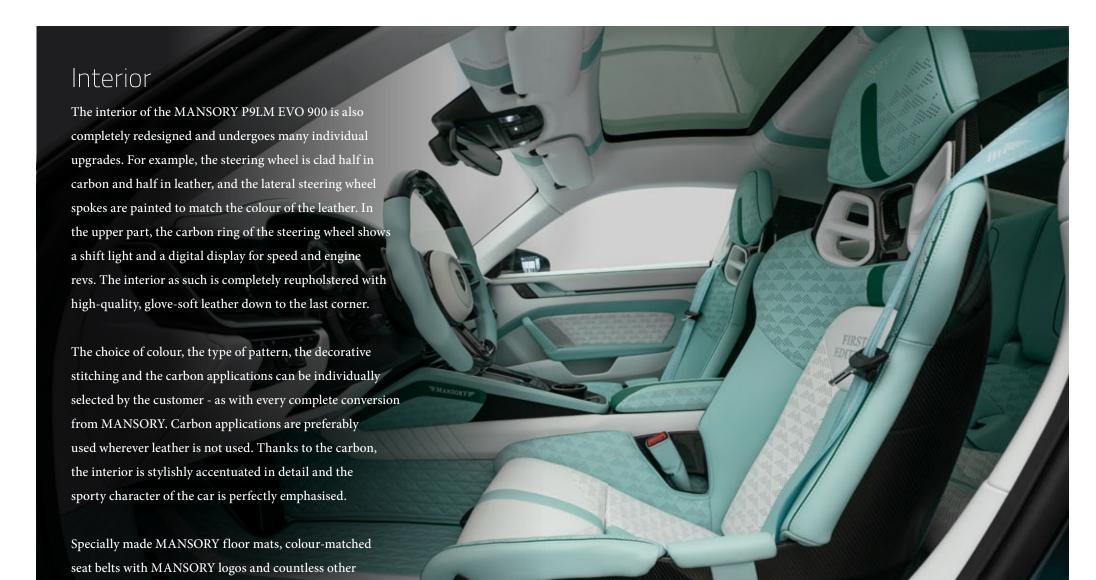

## <u>Completely individual refinement</u> <u>of following interior parts:</u>

- Dashboard
- Customized steering wheel with carbon shift paddles
- Aluminum race pedals
- Illuminated sill plates with MANSORY Logo
- Specially perforated seats
- Interior trim dashboard for doors, dashboard, middle console
- Seatbelt with MANSORY logo