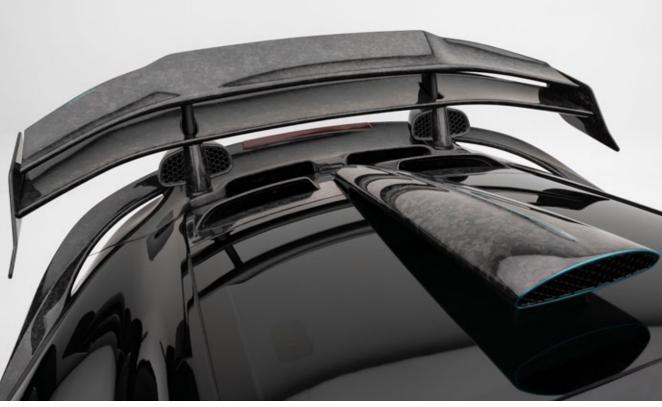

The newly developed diffuser is responsible for perfect guidance of the airflow underneath the vehicle and, for increased downforce on the rear axle, the large

retractable rear spoiler, also completely new, in cooperation with the rear apron, which has also been redesigned and generates additional downforce. The rear apron as such is partly painted and partly finished in visible carbon.

## Exterior with new designed carbon coachbuild:

- Front Bumper with front lip
- The integrated LED light in the front bumper with the function DRL and indicator light
- Side skirts
- Wide body extension
- Rear bumper with diffuser
- Aerodynamic roof scope
- Performance engine hood with airintake
- Perfomance rear spoiler
- CNC milled exhaust triple tips with performance exhaust
- FV.5C fully forged wheels with central lock FA: 9,5x21 inch / RA: size 12x22 inch,