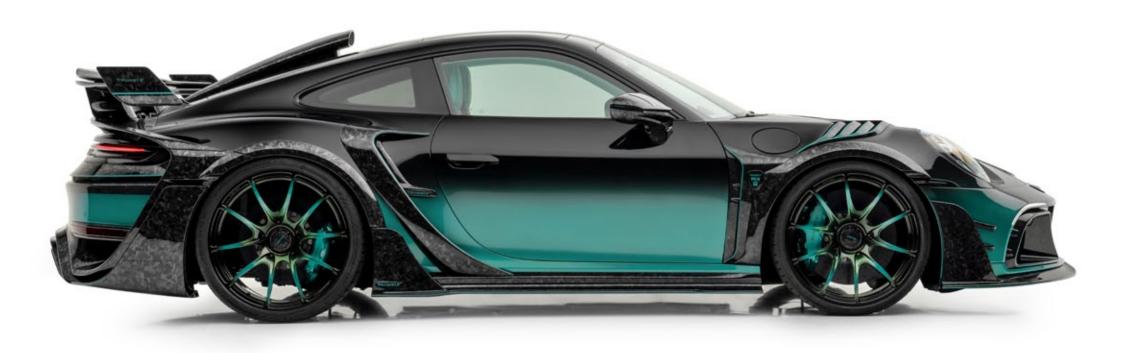

**OVERVIEW** 

The P9LM MANSORY EVO 900 customization programme for **Porsche 911 TURBO S** 

The front bonnet of the MANSORY P9LM EVO 900 is completely finished in visible carbon and finds its visual continuation in the upper part of the apron. In the side view, striking sills show the unmistakable signature of MANSORY. Ventilation outlets for the wheel arches integrated into the top of the wings and body extensions on the wheel arches all around, also manufactured in visible carbon, complete the

imposing appearance of the MANSORY P9LM EVO 900 from the side and bear witness to its origins in motorsport and the desire to optimise aerodynamics.

On request, the MANSORY P9LM EVO 900 can also be delivered without body extensions and then remains identical in width as the standard vehicle.

## Exterior with new designed carbon coachbuild:

- Front Bumper with front lip
- The integrated LED light in the front bumper with the function DRL and indicator light
- Side skirts
- Wide body extension
- Rear bumper with diffuser
- Aerodynamic roof scope
- Performance engine hood with airintake
- Perfomance rear spoiler
- CNC milled exhaust triple tips with performance exhaust
- FV.5C fully forged wheels with central lock FA: 9,5x21 inch / RA: size 12x22 inch,