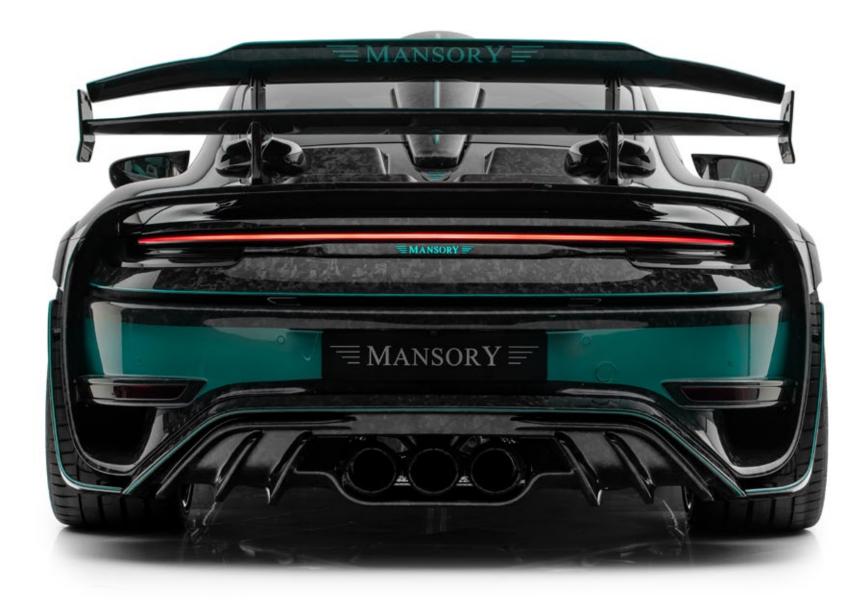

The newly developed diffuser is responsible for perfect guidance of the airflow underneath the vehicle and, for increased downforce on the rear axle, the large

retractable rear spoiler, also completely new, in cooperation with the rear apron, which has also been redesigned and generates additional downforce. The rear apron as such is partly painted and partly finished in visible carbon.

A completely new 3-pipe exhaust system rounds off the rear view harmoniously and extremely powerfully.

precisely embroidered MANSORY logos elegantly round off the fully comprehensive refinement in the interior.