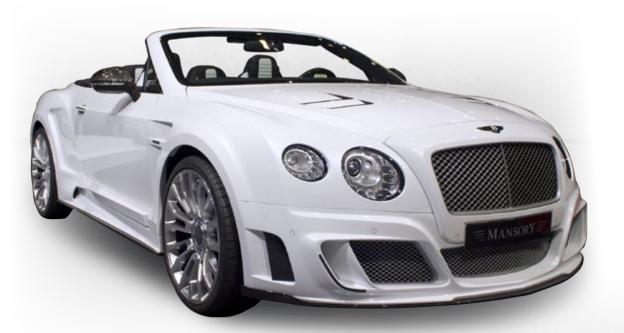

#### MANSORY Wide body kit GTC including:

- Front bumper with front lip and DRL
- Grill mask
- Engine bonnet
- Front fender and rear fender extensions
- Side skirts with carbon lips and doors extensions
- Rear bumper with diffuser and exhaust blinds
- Sport mufflers with throttle control
- Rear spoiler
- Rear roof cover
- 22" wheels with tyres