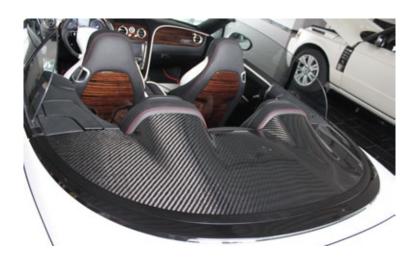

#### MANSORY Wide body kit GTC including:

- Front bumper with front lip and DRL
- Grill mask
- Engine bonnet
- Front fender and rear fender extensions
- Side skirts with carbon lips and doors extensions
- Rear bumper with diffuser and exhaust blinds
- Sport mufflers with throttle control
- Rear spoiler
- Rear roof cover
- 22" wheels with tyres