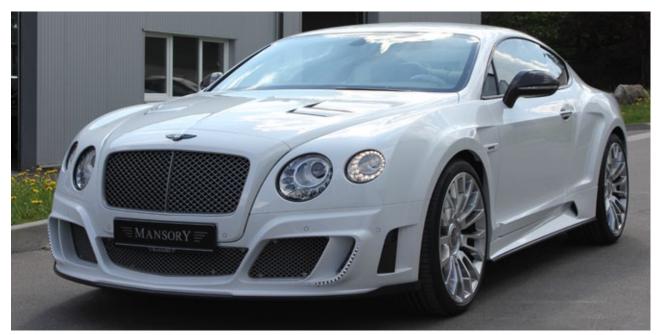

#### MANSORY Wide body kit GT including:

- Front bumper with front lip and DRL
- Grill mask
- Engine bonnet
- Front fender and rear fender extensions
- Side skirts with carbon lips and doors extensions
- Rear bumper with diffuser and exhaust blinds
- Sport mufflers with throttle control
- Rear spoiler
- Blade aerofoil for rear spoiler
- 22" wheels with tyres