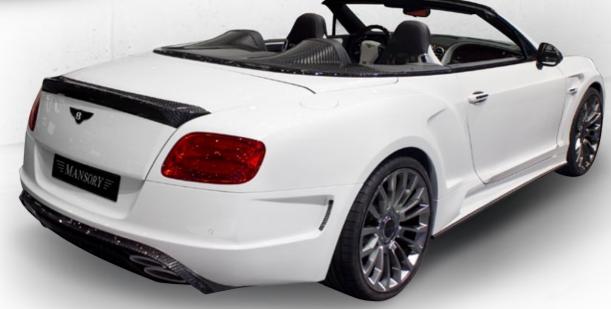

#### MANSORY Wide body kit GTC including:

- Front bumper with front lip and DRL
- Grill mask
- Engine bonnet
- Front fender and rear fender extensions
- Side skirts with carbon lips and doors extensions
- Rear bumper with diffuser and exhaust blinds
- Sport mufflers with throttle control
- Rear spoiler
- Rear roof cover
- 22" wheels with tyres