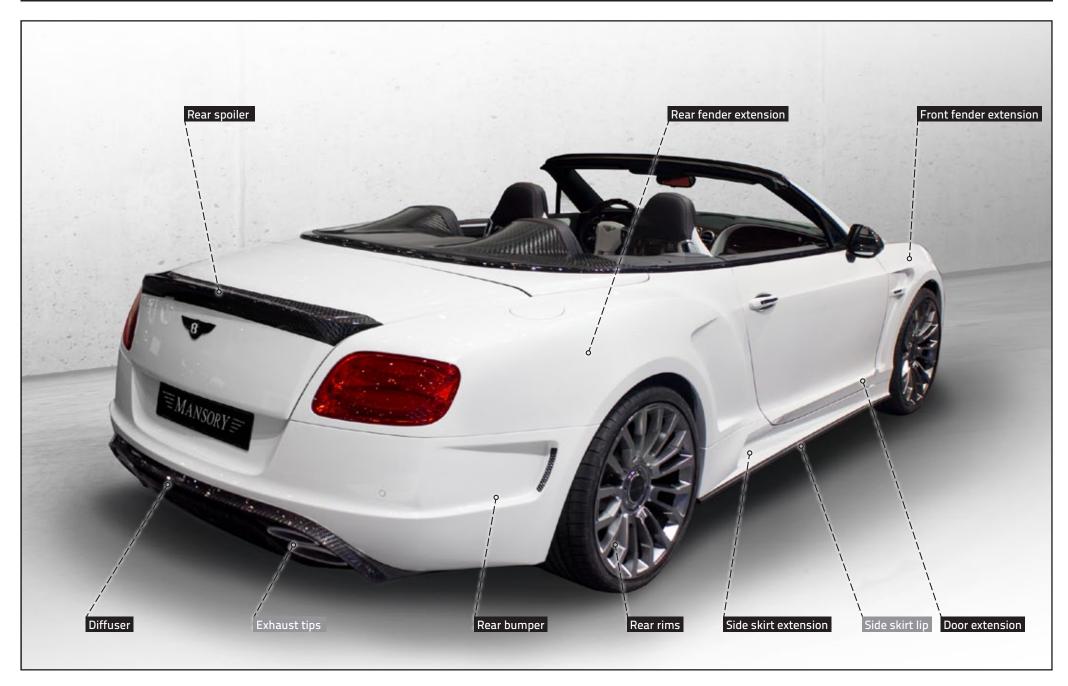

#### MANSORY Wide body kit GT including:

- Front bumper with front lip and DRL
- Grill mask
- Engine bonnet
- Front fender and rear fender extensions
- Side skirts with carbon lips and doors extensions
- Rear bumper with diffuser and exhaust blinds
- Sport mufflers with throttle control
- Rear spoiler
- Blade aerofoil for rear spoiler
- 22" wheels with tyres

#### MANSORY Wide body kit GTC including:

- Front bumper with front lip and DRL
- Grill mask
- Engine bonnet
- Front fender and rear fender extensions
- Side skirts with carbon lips and doors extensions
- Rear bumper with diffuser and exhaust blinds
- Sport mufflers with throttle control
- Rear spoiler
- Rear roof cover
- 22" wheels with tyres