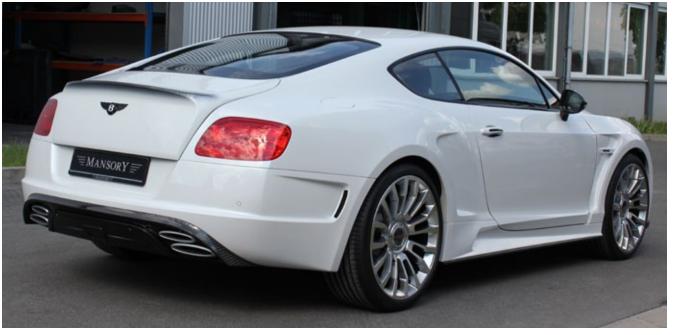

#### MANSORY Wide body kit GT including:

- Front bumper with front lip and DRL
- Grill mask
- Engine bonnet
- Front fender and rear fender extensions
- Side skirts with carbon lips and doors extensions
- Rear bumper with diffuser and exhaust blinds
- Sport mufflers with throttle control
- Rear spoiler
- Blade aerofoil for rear spoiler
- 22" wheels with tyres