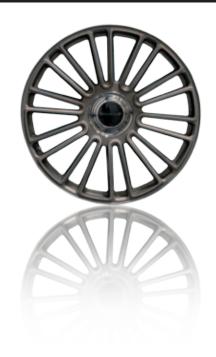

## 8-double spoke wheels, aluminium casted

22 inch polished

front: 10.5 x 22 rear: 10.5 x 22"

price per pcs

## 10-double spoke wheels, aluminium casted

22 inch polished

front: 10.5 x 22" Silver / polished rear: 10.5 x 22" Silver / polished

price per pcs