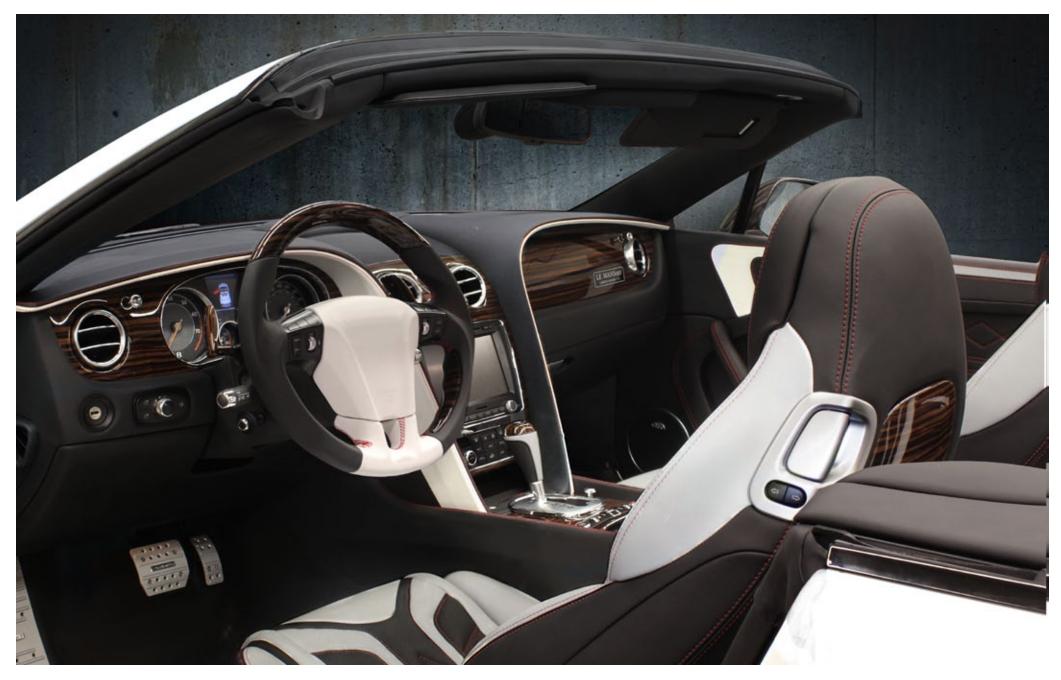

#### MANSORY Wide body kit GTC including:

- Front bumper with front lip and DRL
- Grill mask
- Engine bonnet
- Front fender and rear fender extensions
- Side skirts with carbon lips and doors extensions
- Rear bumper with diffuser and exhaust blinds
- Sport mufflers with throttle control
- Rear spoiler
- Rear roof cover
- 22" wheels with tyres