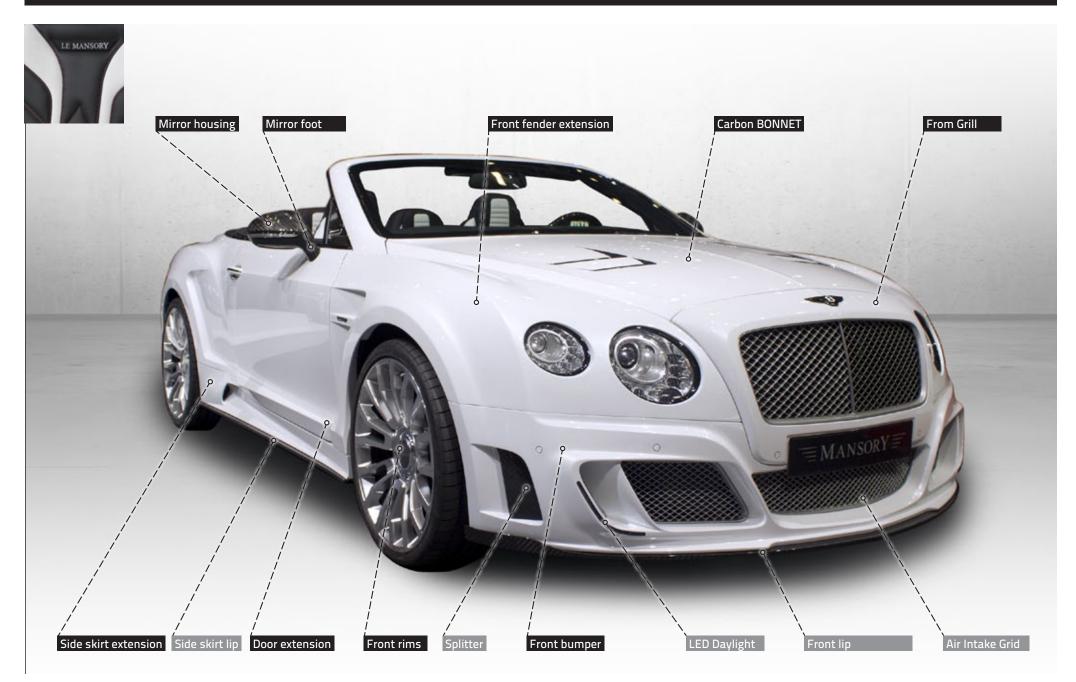

#### MANSORY Wide body kit GT including:

- Front bumper with front lip and DRL
- Grill mask
- Engine bonnet
- Front fender and rear fender extensions
- Side skirts with carbon lips and doors extensions
- Rear bumper with diffuser and exhaust blinds
- Sport mufflers with throttle control
- Rear spoiler
- Blade aerofoil for rear spoiler
- 22" wheels with tyres

#### MANSORY Wide body kit GTC including:

- Front bumper with front lip and DRL
- Grill mask
- Engine bonnet
- Front fender and rear fender extensions
- Side skirts with carbon lips and doors extensions
- Rear bumper with diffuser and exhaust blinds
- Sport mufflers with throttle control
- Rear spoiler
- Rear roof cover
- 22" wheels with tyres