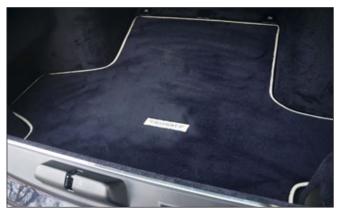

Exclusive velour floor mats - nubuck edging
4-parts set, with MANSORY logo stitching
Exclusive velour floor mats - leather edging
4-parts set, with MANSORY logo stitching
B73 367 759

Exclusive velour trunk mat - nubuck edging
with MANSORY logo stitching
Exclusive velour trunk mat - leather edging
with MANSORY logo stitching
B73 368 758
B73 368 759

Exclusive leather trunk mat
with MANSORY logo stitching
Special designs optionally available on customers request.