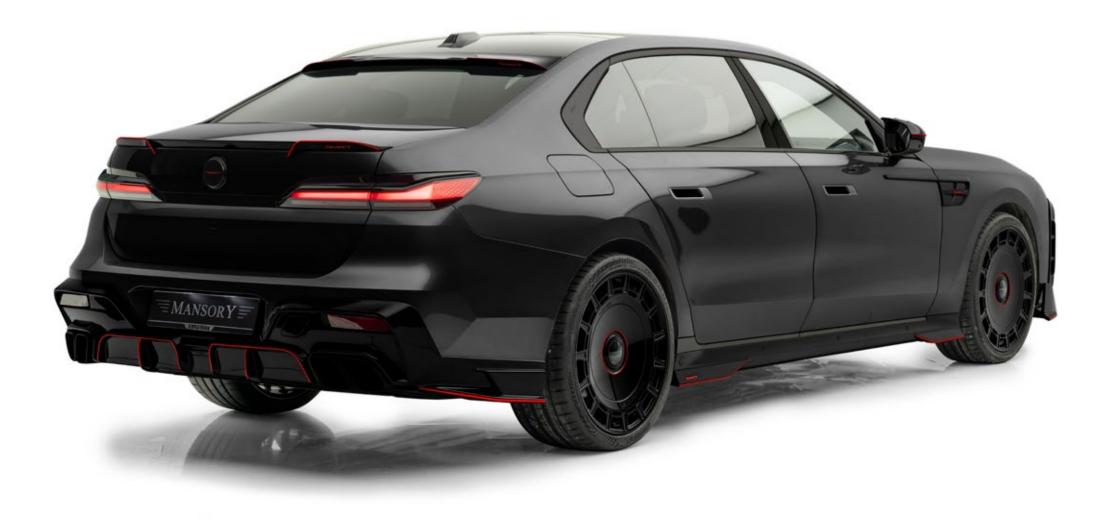

The customization programme for BMW 7 series ( 2023 ) G70

## THE **ADD ON PARTS** FOR YOUR **BMW 7 SERIES**

Front lip with side flaps visible carbon fibre without clear coat

visible carbon fibre without clear coat with double exhausts blinds

visible carbon fibre without clear coat 2 parts set - left & right