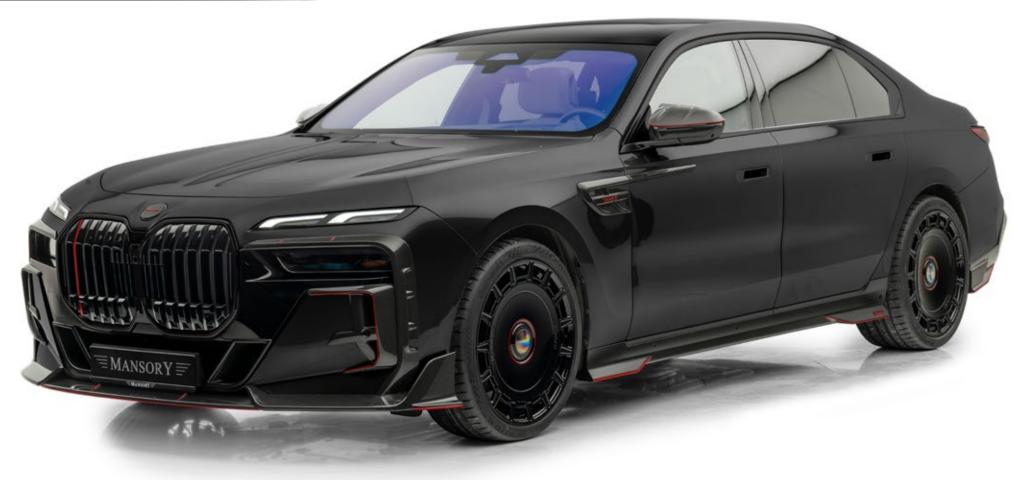

The customization programme for BMW 7 series ( 2023 ) G70

## THE **ADD ON PARTS** FOR YOUR **BMW 7 SERIES**

Front lip with side flaps visible carbon fibre without clear coat

visible carbon fibre without clear coat with double exhausts blinds

visible carbon fibre without clear coat 2 parts set - left & right