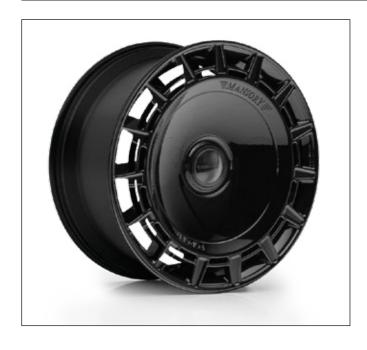

Logo for trunk lid

visible carbon fibre glossy\*

B73 802 221

B73 522 201

FD.15 wheel - 22 inch - Black Diamond

**front -** 1pcs., 9x22, ET30 - 5/112 FD15 22 9 30 112 B

**rear** - 1pcs., 10,5x22, ET42 - 5/112 FD15 22 105 42 112 B

FD.15 wheel - 22 inch - Black Glossy

**front -** 1pcs., 9x22, ET30 - 5/112 FD15 22 9 30 112 BG

**rear** - 1pcs., 10,5x22, ET42 - 5/112 FD15 22 105 42 112 BG

- \* spacers must be ordered extra
- \* price per piece / without tire