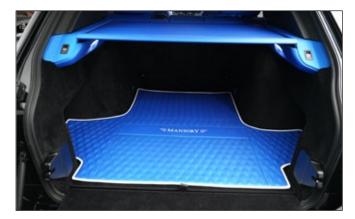

Exclusive velour floor mats - nubuck edging
4-parts set, with MANSORY logo stitching
Exclusive velour floor mats - leather edging
4-parts set, with MANSORY logo stitching
B73 367 759

Exclusive velour trunk mat - nubuck edging
with MANSORY logo stitching
Exclusive velour trunk mat - leather edging
with MANSORY logo stitching
B73 368 758
B73 368 759

Exclusive leather trunk mat
with MANSORY logo stitching
Special designs optionally available on customers request.