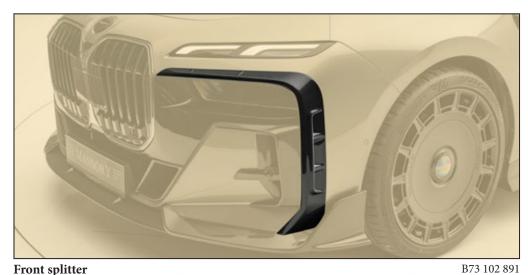

## THE **ADD ON PARTS** FOR YOUR **BMW 7 SERIES**

Front lip with side flaps visible carbon fibre without clear coat

visible carbon fibre without clear coat with double exhausts blinds

visible carbon fibre without clear coat 2 parts set - left & right