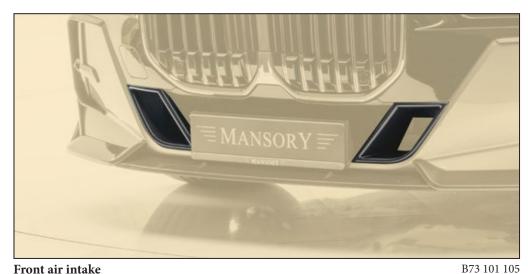

Front air intake
visible carbon fibre without clear coat
2 parts set - left & right

visible carbon fibre without clear coat 2 parts set - left & right

visible carbon fibre without clear coat 2 parts set - left & right