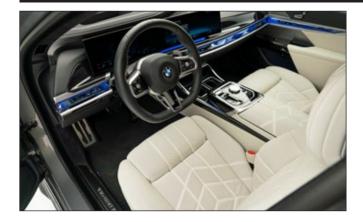

## THE INTERIOR OPTIONS FOR YOUR BMW 7 SERIES

BX7 300 001

**MANSORY Individualized Interior Kit** Complete refined interior, by exclusive leather sorts, combination on customers request.

Sport pedals BX7 367 127 3 parts, acceleration, brake, foot rest