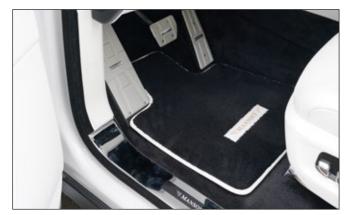

Exclusive velour floor mats - nubuck edging
4-parts set, with MANSORY logo stitching
Exclusive velour floor mats - leather edging
4-parts set, with MANSORY logo stitching
B73 367 759

Exclusive velour trunk mat - nubuck edging
with MANSORY logo stitching
Exclusive velour trunk mat - leather edging
with MANSORY logo stitching
B73 368 758
B73 368 759