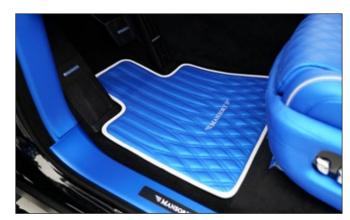

Exclusive velour floor mats - nubuck edging
4-parts set, with MANSORY logo stitching
Exclusive velour floor mats - leather edging
4-parts set, with MANSORY logo stitching
B73 367 759

Exclusive velour trunk mat - nubuck edging
with MANSORY logo stitching
Exclusive velour trunk mat - leather edging
with MANSORY logo stitching
B73 368 758
B73 368 759

Trunk house decor

Complete refined trunk compartment, by exclusive leather sorts, combination on customers request.

**Exclusive leather floor mats** B73 367 760 4-parts set with MANSORY logo stitching

Special designs optionally available on customers request.