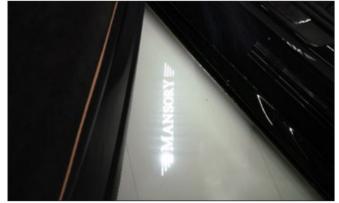

Entrance panels with illuminated BX7 395 351 MANSORY logo **Entrance panels with MANSORY logo** BX7 395 353

visible carbon fibre glossy\*

4 parts set

Headliner BX7 390 000 () modification only, OE-part required