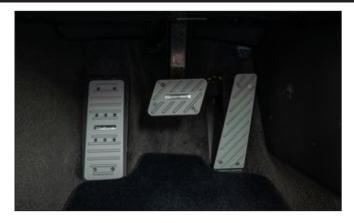

## THE INTERIOR OPTIONS FOR YOUR BMW 7 SERIES

BX7 300 001

**MANSORY Individualized Interior Kit** Complete refined interior, by exclusive leather sorts, combination on customers request.

Sport pedals BX7 367 127 3 parts, acceleration, brake, foot rest