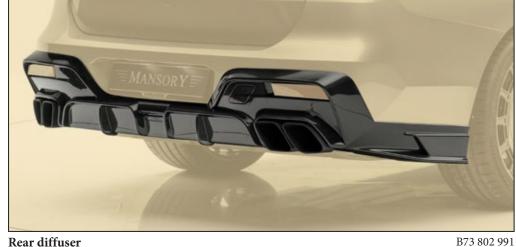

Front air intake
visible carbon fibre without clear coat
2 parts set - left & right

visible carbon fibre without clear coat 2 parts set - left & right

visible carbon fibre without clear coat 2 parts set - left & right