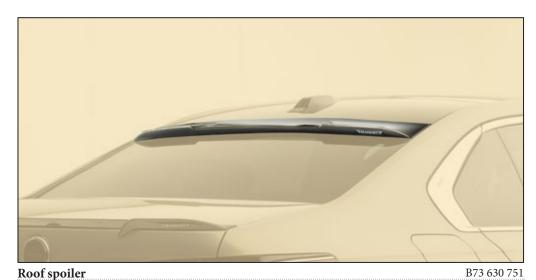

## THE **ADD ON PARTS** FOR YOUR **BMW 7 SERIES**

visible carbon fibre without clear coat

Carbon mirror housing LHD with MANSORY logo 2 parts set - left & right, visible carbon fibre glossy\*

Logo for front bumper
visible carbon fibre glossy\*