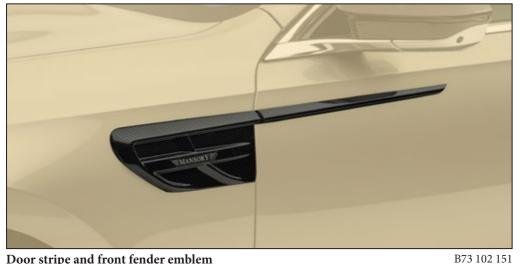

Door stripe and front fender emblem visible carbon fibre without clear coat 4 parts set - left & right,