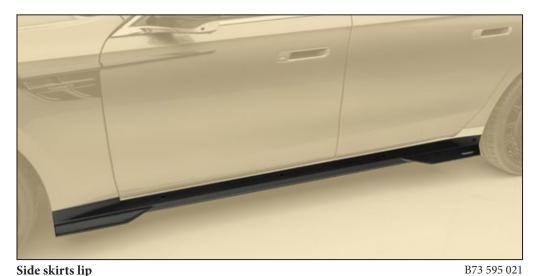

## Carbon fibre fine - standard

 $\equiv$  MANSORY  $\equiv$ 

On request is possible produce carbon parts with another structure from our collection - mansory.com/carbon



**OVERVIEW** 

last update 02 / 2024

The customization programme for BMW 7 series ( 2023 ) G70

## THE **ADD ON PARTS** FOR YOUR **BMW 7 SERIES**





Front lip with side flaps visible carbon fibre without clear coat



visible carbon fibre without clear coat with double exhausts blinds



visible carbon fibre without clear coat 2 parts set - left & right



visible carbon fibre without clear coat

\*matte coating on request - All listed carbon fibre parts are produced from standard MANSORY Carbon fibre fine (T200), or like the same carbon fibre as OEM standard parts. Prices and technical specifications are subject to change without prior notice, errors reserved.



Front air intake
visible carbon fibre without clear coat
2 parts set - left & right



visible carbon fibre without clear coat 2 parts set - left & right



visible carbon fibre without clear coat 2 parts set - left & right



Door stripe and front fender emblem visible carbon fibre without clear coat 4 parts set - left & right,

## THE **ADD ON PARTS** FOR YOUR **BMW 7 SERIES**





visible carbon fibre withou