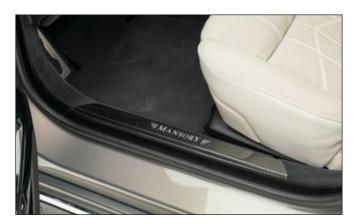

Entrance panels with illuminated BX7 395 351 MANSORY logo **Entrance panels with MANSORY logo** BX7 395 353

visible carbon fibre glossy\*

4 parts set

Headliner BX7 390 000 () modification only, OE-part required