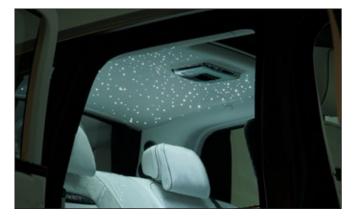

Entrance panels with illuminated BX7 395 351 MANSORY logo **Entrance panels with MANSORY logo** BX7 395 353

visible carbon fibre glossy\*

4 parts set

Headliner BX7 390 000 () modification only, OE-part required