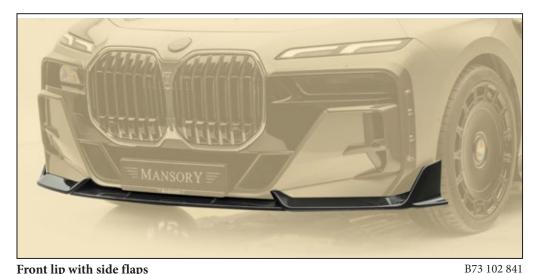

## THE **ADD ON PARTS** FOR YOUR **BMW 7 SERIES**

Front lip with side flaps visible carbon fibre without clear coat

visible carbon fibre without clear coat with double exhausts blinds

visible carbon fibre without clear coat 2 parts set - left & right