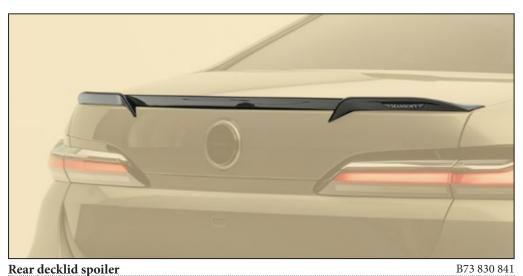

Logo for trunk lid

visible carbon fibre glossy\*

B73 802 221

B73 522 201

FD.15 wheel - 22 inch - Black Diamond

**front -** 1pcs., 9x22, ET30 - 5/112 FD15 22 9 30 112 B

**rear** - 1pcs., 10,5x22, ET42 - 5/112 FD15 22 105 42 112 B