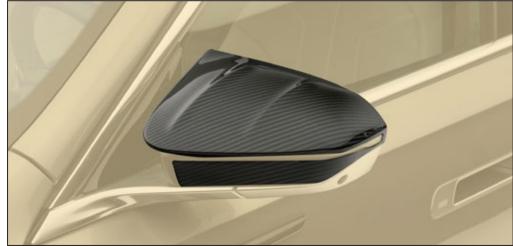

## THE **ADD ON PARTS** FOR YOUR **BMW 7 SERIES**

visible carbon fibre without clear coat

Carbon mirror housing LHD with MANSORY logo 2 parts set - left & right, visible carbon fibre glossy\*

Logo for front bumper
visible carbon fibre glossy\*