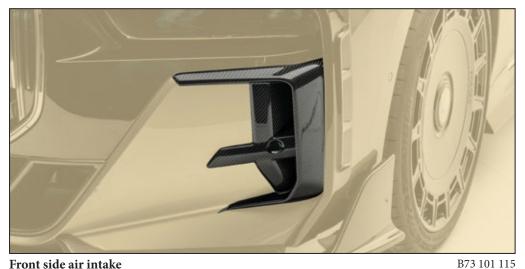

Front air intake
visible carbon fibre without clear coat
2 parts set - left & right

visible carbon fibre without clear coat 2 parts set - left & right

visible carbon fibre without clear coat 2 parts set - left & right